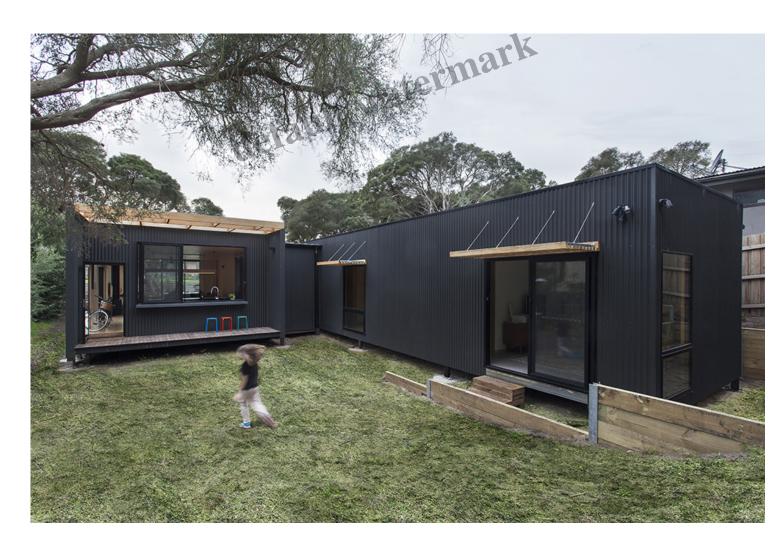

# **Description**

This lovely little beach house was created by the talented folk at <u>Archiblox</u>. Located in the seaside village of Blairgowrie, the house is a sustainable pre-fab designed around 3 modules that are clad

externally with corrugated colorbond and internally with floor to ceiling plywood. The house features custom-made joinery throughout which was also made by Archiblox. The house was designed in the shape of the letter H, with north-south orientation which gives the home an abundance of natural light and warmth. All this was built in 22 weeks off-site and just 3 weeks on-site using as main sustainable features as possible.