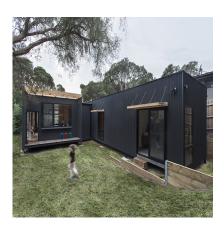

# **Description**

This lovely little beach house was created by the talented folk at <u>Archiblox</u>. Located in the seaside village of Blairgowrie, the house is a sustainable pre-fab designed around 3 modules that are clad

externally with corrugated colorbond and internally with floor to ceiling plywood. The house features custom-made joinery throughout which was also made by Archiblox. The house was designed in the shape of the letter H, with north-south orientation which gives the home an abundance of natural light and warmth. All this was built in 22 weeks off-site and just 3 weeks on-site using as main sustainable features as possible.